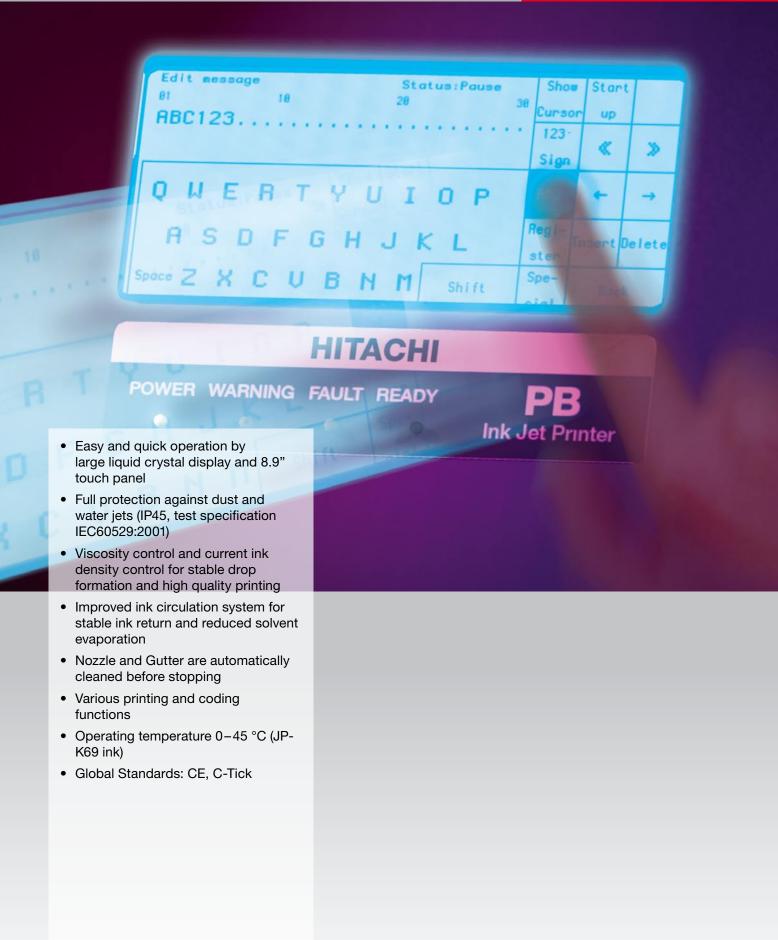

#### All features at a glance

| Model                                       | PB-260E                                                                                                |
|---------------------------------------------|--------------------------------------------------------------------------------------------------------|
| Nozzle size                                 | 65 µm                                                                                                  |
| Max. print line number                      | Up to 2 Lines                                                                                          |
| Max. number of print characters (each line) | 1 Line: Up to 80 characters                                                                            |
|                                             | 2 Line: Up to 40 characters                                                                            |
| Dot matrix (horizontal x vertical)          | 1-2 Line: 5 x 8 (or 5 x 7), 7 x 10; 12 x 16                                                            |
| Character height                            | 1 Line: 2-4mm / 2 Line: Total height: 4.5-8mm                                                          |
| Display & input device                      | Display: Liquid crystal display (8.9 inch, monochrome), back-light provided                            |
|                                             | Input Device: Touch panel, input sound provided                                                        |
| Display language                            | German, English, French, Italian, Spanish, Portuguese, Dutch, Swedish, Arabic, Greek, Russian, Czech   |
| Maximum print rate                          | Up to 821 character/s (font 5 x 7, space 1, 1 line)                                                    |
| Standard characters                         | Alphanumeric (A-Z, a-z, 0-9), symbols (27), Space: total 90                                            |
| Number of user pattern registration         | Each dot matrix 40 characters                                                                          |
| Print functions                             | Calendar, counting, data storage (48 data), bold (2 times), product speed matching, repeat print, etc. |
| Input signal                                | Print object detection, rotary encoder pulse                                                           |
| Output signal                               | Print ready, fault, warning (open collector signal)                                                    |
|                                             |                                                                                                        |

#### General specifications

| Printhead cable length                     | 3m                                          |
|--------------------------------------------|---------------------------------------------|
| Power supply (Automatic Voltage selection) | AC 100-120 / 220-240V ±10% · 50/60 Hz 150VA |
| Cabinet                                    | Stainless Steel/IP45                        |
| Approval                                   | CE, C-Tick                                  |
| Operating temperature range                | 0-45 °C (JP-K69 Ink)                        |
| Humidity Range                             | 30-90 % R.H.* (no condensation)             |
| Overall size (width x depth x height)      | 400 x 290 x 515mm                           |
| Approximate weight                         | 25 kg                                       |