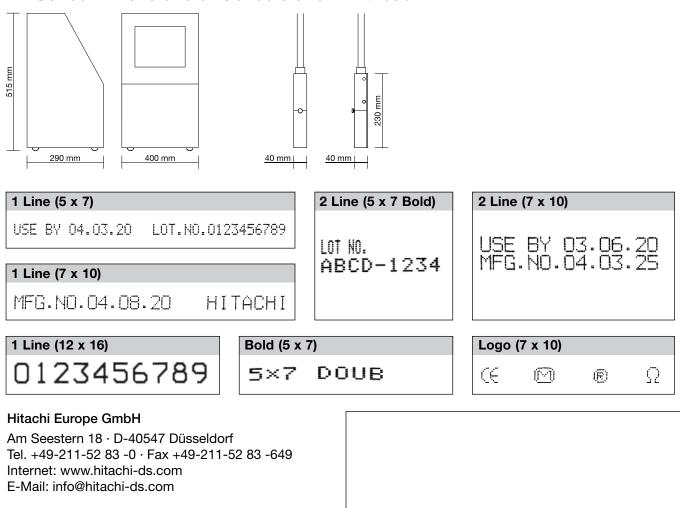

### **PB Series Dimensions of Console and Printhead**

316-BW

#### General specifications

| Printhead cable length                     | 3m                                          |
|--------------------------------------------|---------------------------------------------|
| Power supply (Automatic Voltage selection) | AC 100-120 / 220-240V ±10% · 50/60 Hz 150VA |
| Cabinet                                    | Stainless Steel/IP45                        |
| Approval                                   | CE, C-Tick                                  |
| Operating temperature range                | 0-45 °C (JP-K69 Ink)                        |
| Humidity Range                             | 30-90 % R.H.* (no condensation)             |
| Overall size (width x depth x height)      | 400 x 290 x 515mm                           |
| Approximate weight                         | 25 kg                                       |